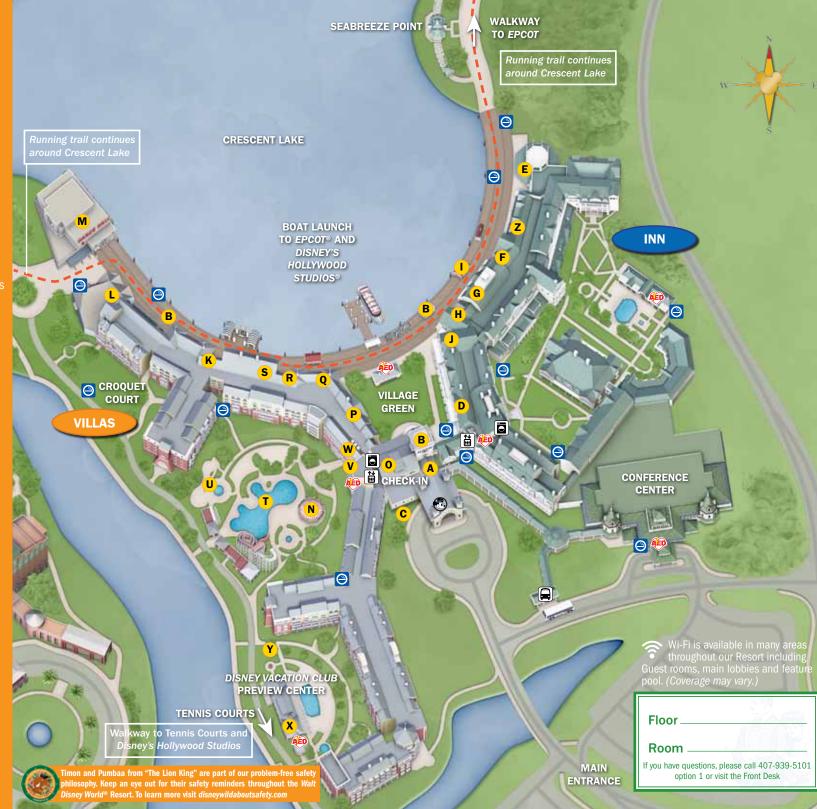

### **Guest Services**

- A Lobby/Concierge
- B Disney Vacation Club® Information Center
- C Resort Airline Check-In

# **Dining & Entertainment**

- **D** Belle Vue Lounge
- **E** ESPN Club
- F BoardWalk Bakery
- G Trattoria al Forno
- H Seashore Sweets'
- BoardWalk Joe's Marvelous Margaritas
- Flying Fish Café
- K Big River Grille & Brewing Works
- L Jellyrolls
- M Atlantic Dance Hall
- N Leaping Horse Libations

# **Shopping**

- O Dundy's Sundries
- P Wyland Galleries
- Q Screen Door General Store
- R Disney's Character Carnival
- S Thimbles & Threads

### Recreation

- T Luna Park Pool
- U Luna Park Crazy Play Area
- V Side Show Games Arcade
- W Muscles & Bustles Health Club
- X Community Hall
- Y Campfire
- Yard Arcade

- Disney's Magical Express Bus Stop
- Laundry
- Automated External Defibrillators
- Elevators
- Designated Smoking Locations
   new balance® RUNNING TRAIL
   (0.8 mile)

Service animal relief areas located in grassy areas adjacent to parking lots.

©Disney BW2001INN/12066641 1115