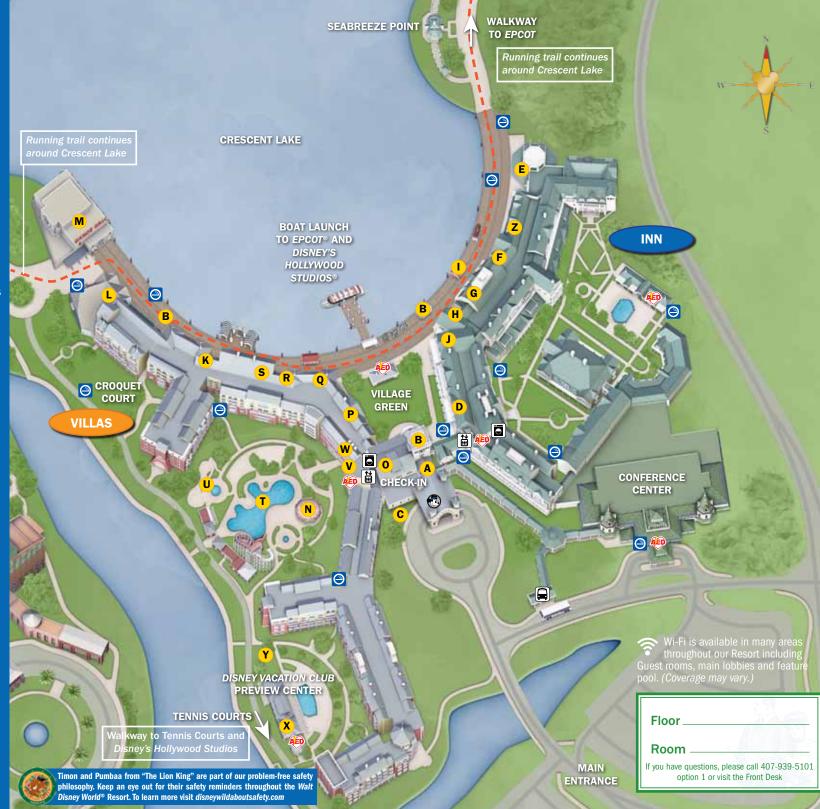

### **Guest Services**

- A Lobby/Concierge
- B Disney Vacation Club® Information Center
- C Resort Airline Check-In

# **Dining & Entertainment**

- **D** Belle Vue Lounge
- **E** ESPN Club
- F BoardWalk Bakery
- G Trattoria al Forno
- H Seashore Sweets'
- BoardWalk Joe's Marvelous Margaritas
- Flying Fish Café
- K Big River Grille & Brewing Works
- L Jellyrolls
- M Atlantic Dance Hall
- N Leaping Horse Libations

# **Shopping**

- O Dundy's Sundries
- P Wyland Galleries
- Q Screen Door General Store
- R Disney's Character Carnival
- S Thimbles & Threads

### Recreation

- T Luna Park Pool
- U Luna Park Crazy Play Area
- V Side Show Games Arcade
- W Muscles & Bustles Health Club
- X Community Hall
- Y Campfire
- Yard Arcade

- Disney's Magical Express Bus Stop
- Laundry
- Automated External Defibrillators
- Elevators
- Designated Smoking Locations
   new balance® RUNNING TRAIL
   (0.8 mile)

Service animal relief areas located in grassy areas adjacent to parking lots.

©Disney BW2001INN/12066641 1115