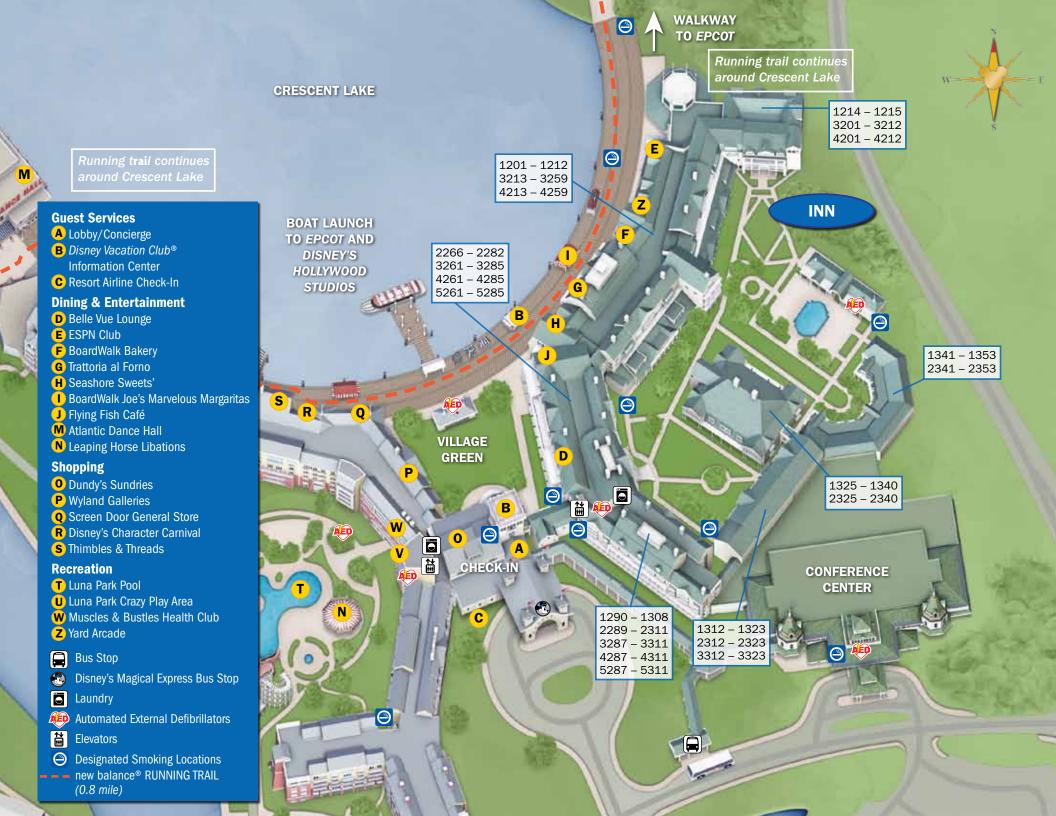

### **Guest Services**

- A Lobby/Concierge
- B Disney Vacation Club® Information Center
- **C** Resort Airline Check-In

### **Dining & Entertainment**

- **D** Belle Vue Lounge
- **E** ESPN Club
- F BoardWalk Bakery
- **G** Trattoria al Forno
- **H** Seashore Sweets'
- BoardWalk Joe's Marvelous Margaritas
- J Flying Fish Café
- K Big River Grille & Brewing Works
- Jellyrolls
- M Atlantic Dance Hall
- N Leaping Horse Libations

## Shopping

- O Dundy's Sundries
- P Wyland Galleries
- **Q** Screen Door General Store
- R Disney's Character Carnival
- S Thimbles & Threads

#### Recreation

- T Luna Park Pool
- U Luna Park Crazy Play Area
- V Side Show Games Arcade
- W Muscles & Bustles Health Club
- X Community Hall
- Y Campfire
- **Z** Yard Arcade

Disney's Magical Express Bus Stop

Automated External Defibrillators

Flavatore

Service animal relief areas located in grassy areas adjacent to parking lots.

©Disney BW2001VILLAS/12066641 1115