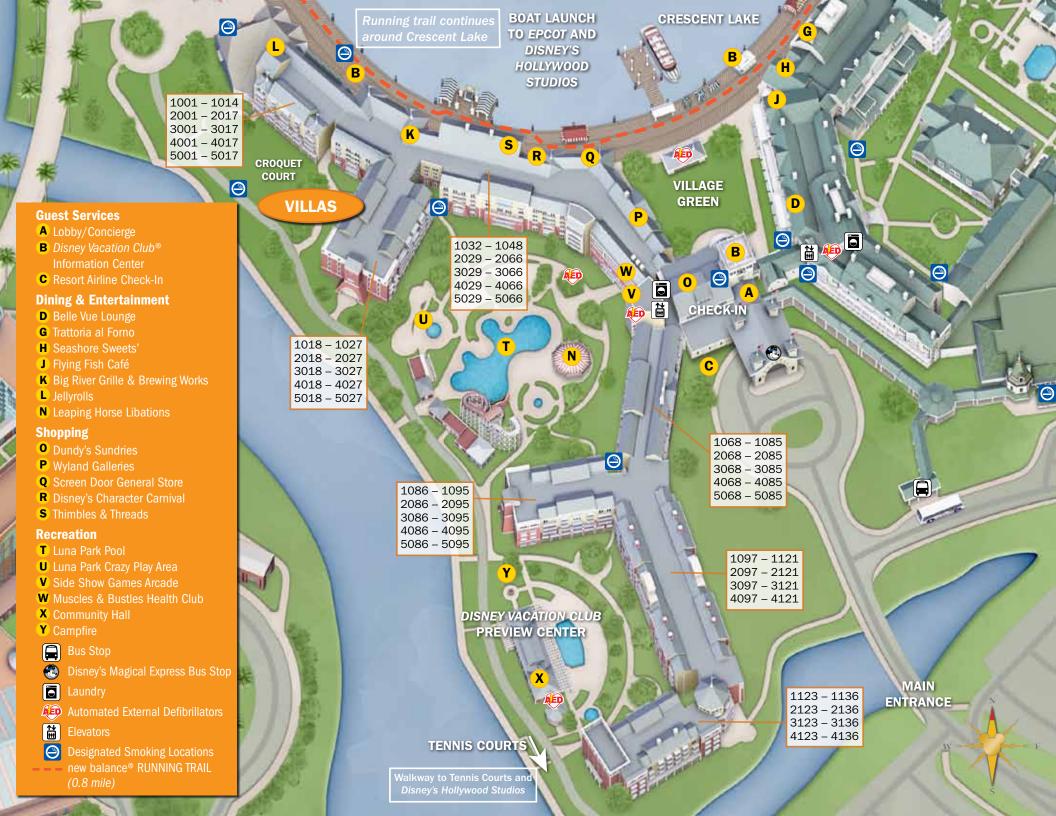

### **Guest Services**

- A Lobby/Concierge
- B Disney Vacation Club® Information Center
- **C** Resort Airline Check-In

### **Dining & Entertainment**

- **D** Belle Vue Lounge
- **E** ESPN Club
- F BoardWalk Bakery
- **G** Trattoria al Forno
- **H** Seashore Sweets'
- BoardWalk Joe's Marvelous Margaritas
- J Flying Fish Café
- K Big River Grille & Brewing Works
- Jellyrolls
- M Atlantic Dance Hall
- N Leaping Horse Libations

## Shopping

- O Dundy's Sundries
- P Wyland Galleries
- **Q** Screen Door General Store
- R Disney's Character Carnival
- S Thimbles & Threads

#### Recreation

- T Luna Park Pool
- U Luna Park Crazy Play Area
- V Side Show Games Arcade
- W Muscles & Bustles Health Club
- X Community Hall
- Y Campfire
- **Z** Yard Arcade

Disney's Magical Express Bus Stop

Automated External Defibrillators

Flavatore

Service animal relief areas located in grassy areas adjacent to parking lots.

©Disney BW2001VILLAS/12066641 1115