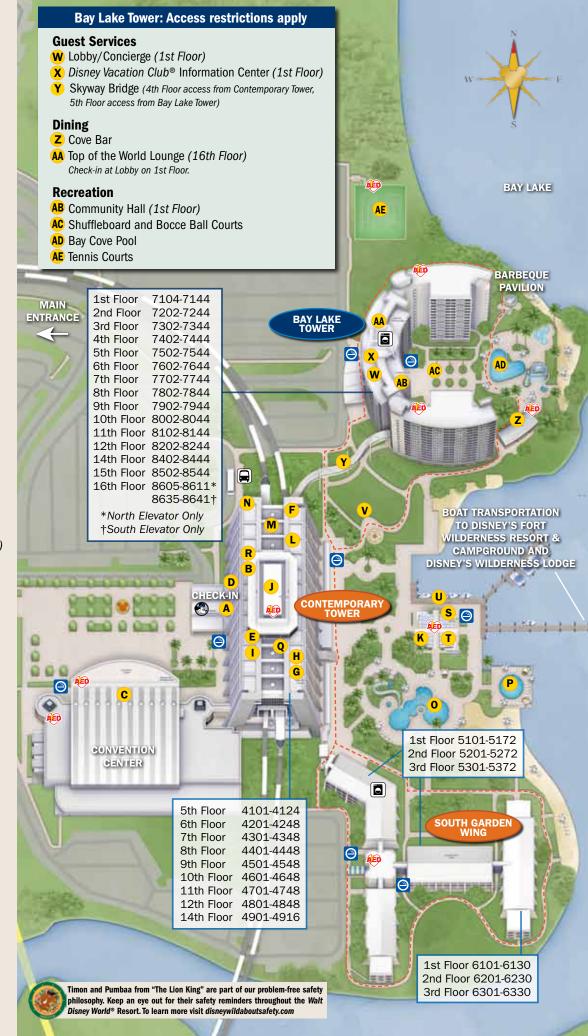

## **Guest Services**

- A Lobby/Concierge (1st Floor)
- **B** Monorail Station (4th Floor Access)
- **C** Business Center
- D Resort Airline Check-In

## **Dining**

- Contemporary Grounds (1st Floor)
- F The Wave...of American Flavors (1st Floor)
- G Chef Mickey's (4th Floor)
- **H** Outer Rim Lounge (4th Floor)
- Contempo Cafe (4th Floor)
- J California Grill (15th Floor) Check-In on the 2nd Floor.
- K The Sand Bar

## **Shopping**

- L Bayview Gifts (4th Floor)
- M Fantasia (4th Floor)
- N Fantasia Market (4th Floor)

## Recreation

- Contemporary Feature Pool
- P Bay Pool
- Q Olympiad Fitness Center (3rd Floor)
- R The Game Station Arcade (4th Floor)
- S Boat and Cabana Rentals
- T Sammy Duvall's Watersports Centre
- U The Boat Nook
- V Campfire

Disney's Magical Express Bus Stop

Automated External Defibrillators

--- new balance® RUNNING TRAIL (.89 mile)

Wi-Fi is available in many areas throughout our Resorts including Guest rooms, main lobbies and feature pools. (Coverage may vary.)

Service animal relief areas located in grassy areas adjacent to parking lots.