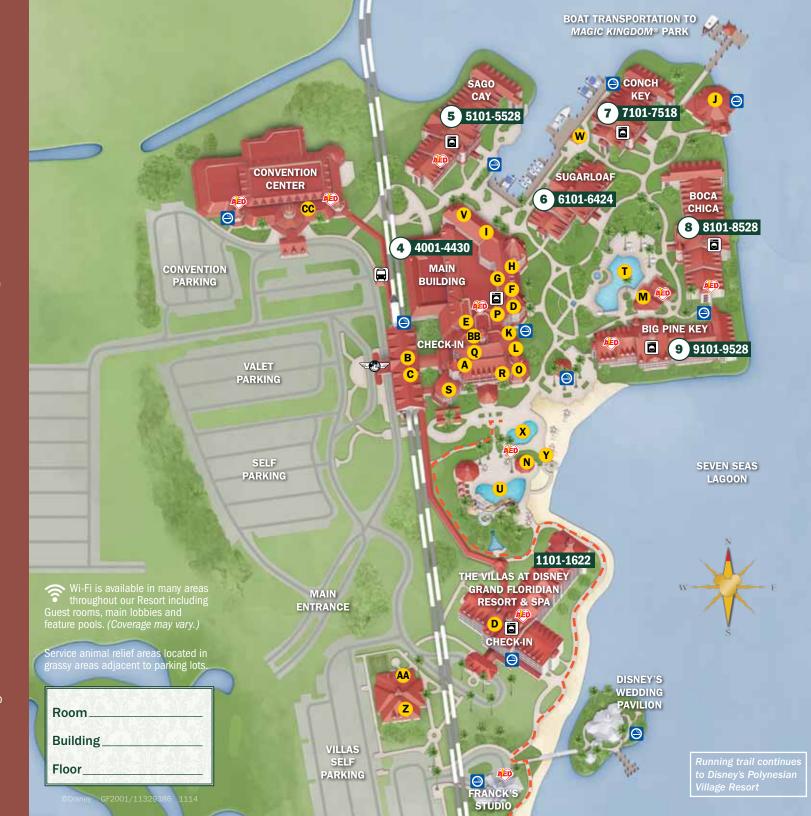

## **Guest Services**

- A Lobby/Concierge
- B Monorail Station (2nd Floor)
- **C** Resort Airline Check-In
- D Disney Vacation Club® Information Center

## **Dining**

- E 1900 Park Fare (1st Floor)
- F Grand Floridian Cafe (1st Floor)
- G Victoria & Albert's (2nd Floor)
- H Citricos (2nd Floor)
- Gasparilla Island Grill
- Narcoossee's
- K Garden View Tea Room (1st Floor)
- L Mizner's Lounge (2nd Floor)
- M Courtyard Pool Bar
- N Beaches Pool Bar & Grill

# Shopping

- O Summer Lace (1st Floor)
- P Sandy Cove Gifts and Sundries (1st Floor)
- Q Basin White (2nd Floor)
- R Commander Porter's (2nd Floor)
- S M. Mouse Mercantile (2nd Floor)

## Recreation

- Courtyard Pool
- Beach Pool
- V Arcadia Games
- W The Captain's Shipyard
- X Beach Pool Water Play Area
- Y Campfire

#### Services

- **Z** Senses A Disney Spa
- AA Fitness Center
- **BB** Ivy Trellis Salon
- **CC** Business Center

- Disney's Magical Express Bus Stop
- **Laundry**
- Automated External Defibrillators
- Designated Smoking Locations
  new balance® RUNNING TRAIL
  (1 mile)