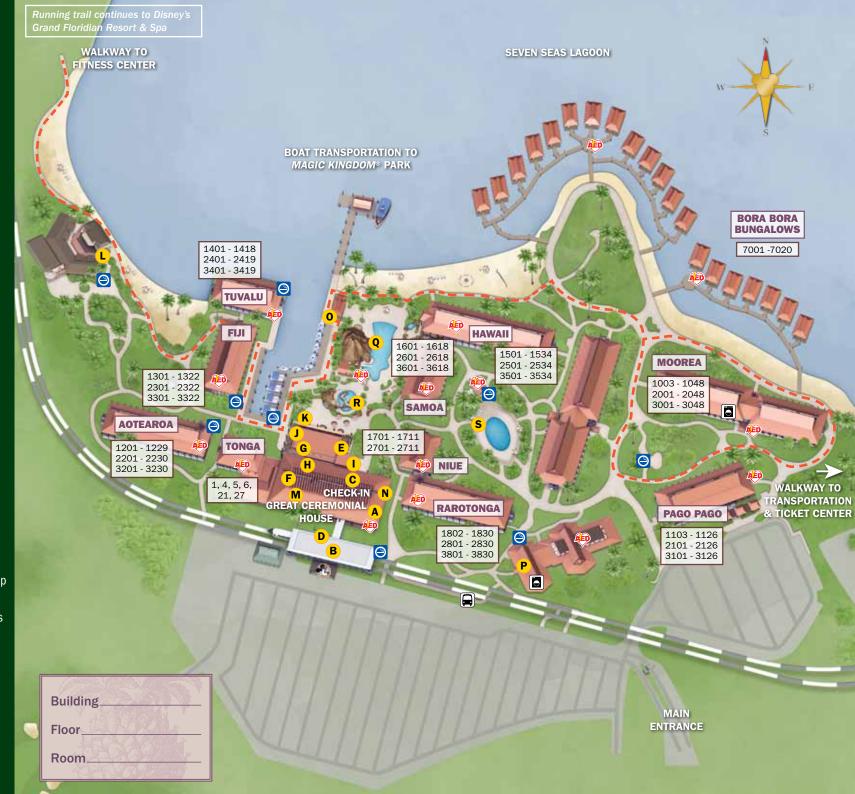

## **Guest Services**

- A Lobby/Concierge
- B Monorail Station (2nd Floor)
- C Disney Vacation Club® Information Center
- Resort Airline Check-In

## **Dining**

- E Capt. Cook's (1st Floor)
- F Kona Cafe (2nd Floor)
- G 'Ohana (2nd Floor)
- H Tambu Lounge (2nd Floor)
- Pineapple Lanai
- Trader Sam's Grog Grotto
- K Trader Sam's Tiki Terrace
- Disney's Spirit of Aloha Dinner Show (Luau Cove)

## **Shopping**

- M BouTiki (1st Floor)
- N Moana Mercantile (2nd Floor)

## Recreation

- O Seven Seas Marina
- P Lilo's Playhouse
- O Lava Pool
- R Kiki Tikis Splash Play
- S Polynesian East Pool

Disney's Magical Express Bus Stop

**Automated External Defibrillators** 

**Designated Smoking Locations** 

- - new balance® RUNNING TRAIL

Wi-Fi is available in many areas throughout our Resorts including Guest rooms, main lobbies and feature pools. (Coverage may vary.)

Service animal relief areas located in grassy areas adjacent to parking lots.