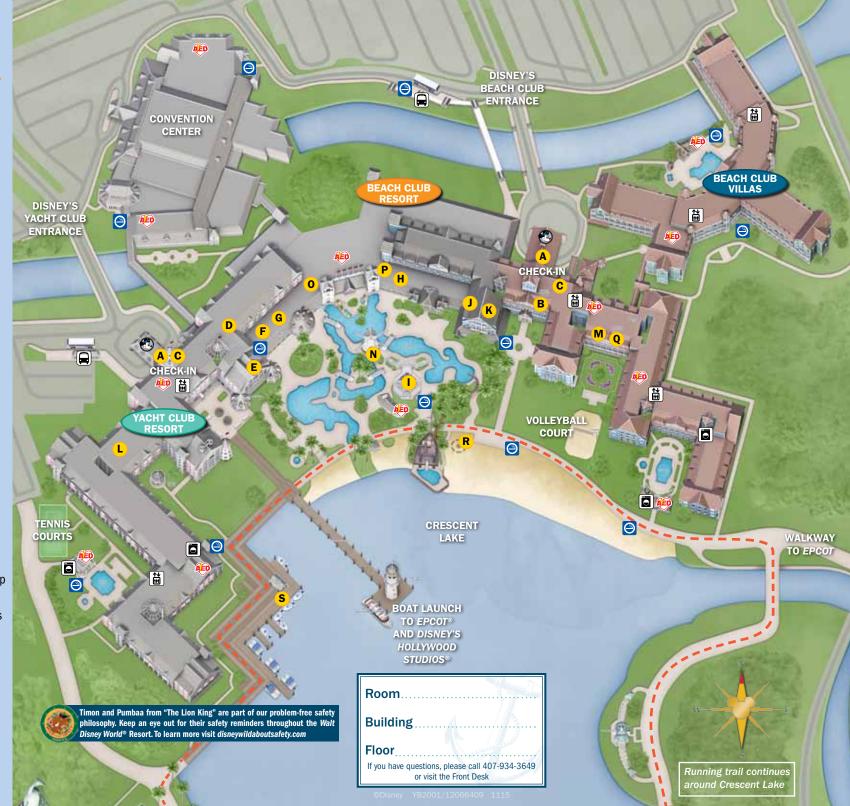

## **Guest Services**

- A Lobby/Concierge
- B Disney Vacation Club® Information Center
- C Resort Airline Check-In

## **Dining**

- D Ale and Compass Lounge
- E Captain's Grille
- F Crew's Cup Lounge
- **G** Yachtsman Steakhouse
- (H) Beaches & Cream Soda Shop
- I Hurricane Hanna's Waterside Bar & Grill
- Martha's Vineyard
- K Cape May Cafe

## **Shopping**

- L Fittings & Fairings
  Clothes & Notions
- M Beach Club Marketplace

## Recreation

- N Stormalong Bay
- O Ship Shape Massage, Salon and Fitness
- P Lafferty Place Arcade
- Q Sandcastle Club
- R Campfire
- S Bayside Marina

Disney's Magical Express Bus Stop

Laundry

Automated External Defibrillators

Elevators

Designated Smoking Locations

new balance® RUNNING TRAIL (0.8 mile)

Wi-Fi is available in many areas throughout our Resorts including Guest rooms, main lobbies and feature pools. (Coverage may vary.)

Service animal relief areas located in grassy areas adjacent to parking lots.